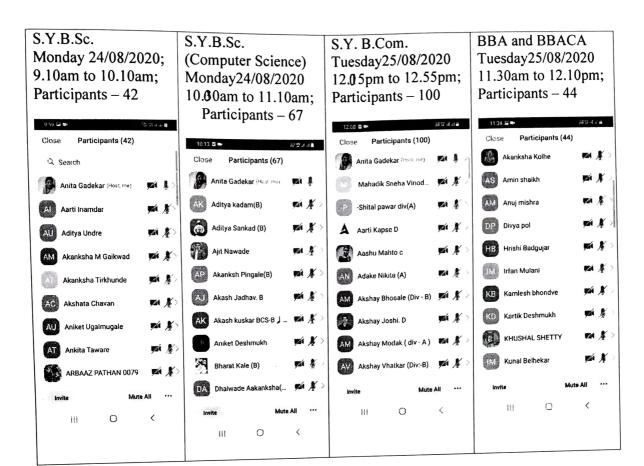

#### Goal of Event-

To give health awareness to the students with life skill yoga

The BBA (CA) department has conducted online session on "Life Skill-Yoga" on 15/12/2020 at 9.00 am. Total 38 students are participated.