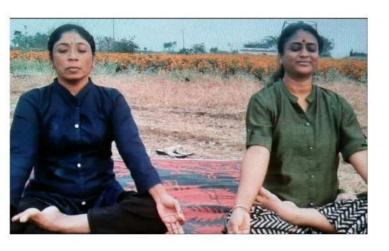

#### Goal of Event-

To give health awareness to the students with life skill yoga

The BBA (CA) department has conducted online session on "Life Skill-Yoga" on 15/12/2020 at 9.00 am. Total 38 students are participated.

Ms. Aishwarya Thite was invited as a Guest to conduct the live yoga session. She not only guided how to the students how to do the Asnas but also briefed the use of every Aasan. The students asked them queries and she explained it with examples.